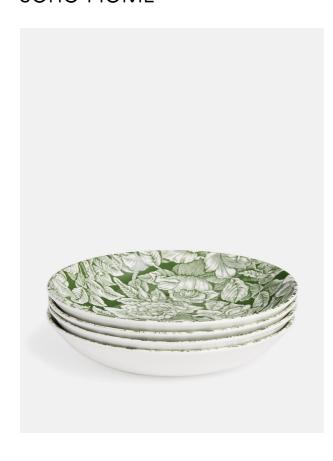

# Burleigh Hibiscus Pasta Bowl, Set Of Four

£56 Regular

£45 Membership

#### Product details

Hibiscus is a classic print from the Burleigh archives and this green version, as seen in The Ned, is exclusive to Soho Home. The pattern is packed full of Hibiscus blossoms - which are also known as 'Bermuda Roses' - and will look equally at home in a relaxed, rustic setting as well as on a formal dining table with crisp linens and sparkling crystal.

- · Set of four earthenware pasta bowls
- · Made by British pottery brand Burleigh
- · Green floral print is our exclusive version of Burleigh's classic 'Hibiscus' design
- $\cdot$  Used in the restaurants and bedrooms at The Ned