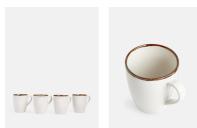

# Sola Mug, Set Of Four

£24 Regular

£19 Membership

### Product details

Designed for Soho House Hong Kong, the Sola collection is made of fine stoneware which is known for its durability. The edge of each piece is hand painted with a chestnut brown reactive glaze that gives a graduated, unique finish and the creamy, off white colour will sit easily with your existing tableware.