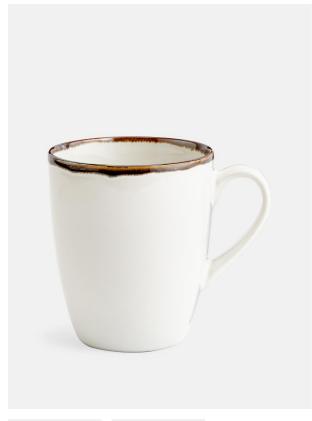

# Sola Mug, Set Of Four

£24 Regular

£19 Membership

### Product details

Designed for Soho House Hong Kong, the Sola collection is made of fine stoneware which is known for its durability. The edge of each piece is hand painted with a chestnut brown reactive glaze that gives a graduated, unique finish and the creamy, off white colour will sit easily with your existing tableware.

### **Details**

Material: Stoneware

Care Instructions: Microwave and dishwasher safe