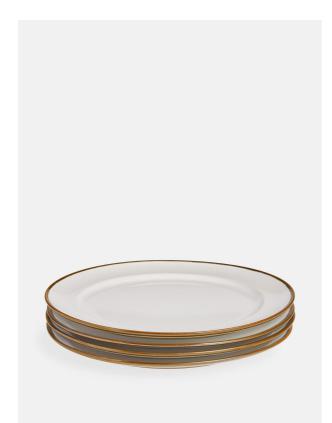

# Sola 25cm Starter Plate, Set Of Four

£32 Regular

£26 Membership

## **Product details**

Designed for Soho House Hong Kong, the Sola collection is made of fine stoneware which is known for its durability. The edge of each piece is hand painted with a chestnut brown reactive glaze that gives a graduated, unique finish and the creamy, off white colour will sit easily with your existing tableware.

- $\cdot$  Set of four fine stoneware starter plates
- $\cdot$  Hand painted reactive glaze edge makes each piece unique
- $\cdot$  Off white base glaze
- $\cdot$  Microwave and dishwasher safe
- · Created especially for Soho House Hong Kong