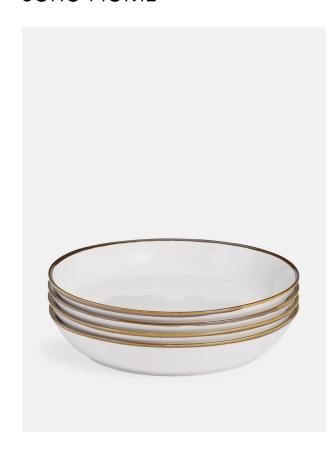

# Sola 25cm Pasta Bowl, Set Of Four

£40 Regular

£32 Membership

## Product details

Designed for Soho House Hong Kong, the Sola collection is made of fine stoneware which is known for its durability. The edge of each piece is hand painted with a chestnut brown reactive glaze that gives a graduated, unique finish and the creamy, off white colour will sit easily with your existing tableware.

- · Set of four fine stoneware pasta bowls
- · Hand painted reactive glaze edge makes each piece unique
- · Off white base glaze
- · Microwave and dishwasher safe
- · Created especially for Soho House Hong Kong