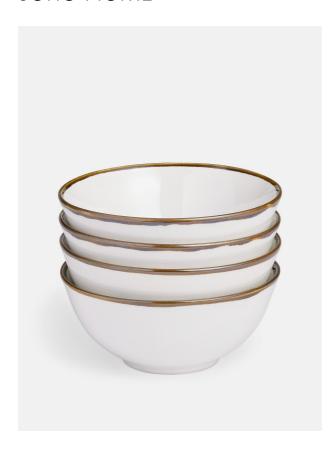

# Sola Cereal/soup Bowl, Set Of Four

£32 Regular

£26 Membership

#### Product details

Designed for Soho House Hong Kong, the Sola collection is made of fine stoneware which is known for its durability. The edge of each piece is hand painted with a chestnut brown reactive glaze that gives a graduated, unique finish and the creamy, off white colour will sit easily with your existing tableware.

- · Set of four fine stoneware cereal or soup howls
- · Hand painted reactive glaze edge makes each piece unique
- · Off white base glaze
- · Microwave and dishwasher safe
- · Created especially for Soho House Hong Kong