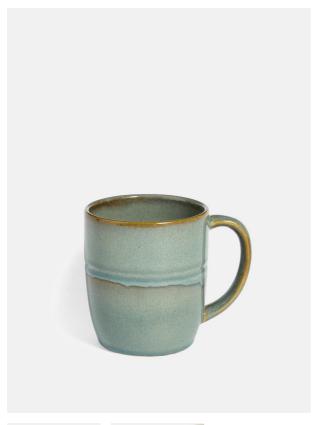

# Country House Mug, Set Of Four

£24 Regular

£19 Membership

#### Product details

- $\cdot$  Set of four stoneware mugs from our Country House range
- · Rustic, relaxed look is perfect for everyday dining
- $\cdot$  Hand glazed for tonal variations in colour and texture
- · Tough enough to withstand microwaves, ovens and the fridge
- · Used in the restaurants at Soho Farmhouse

#### **Details**

Capacity: 430ml Materials: Stoneware Finish: Reactive Glaze, Blue Dishwasher Safe? Yes Microwave Safe? Yes Oven Safe? Yes