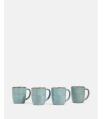

# Country House Mug, Set Of Four

£24 Regular

£19 Membership

#### Product details

- $\cdot$  Set of four stoneware mugs from our Country House range
- · Rustic, relaxed look is perfect for everyday dining
- $\cdot$  Hand glazed for tonal variations in colour and texture
- · Tough enough to withstand microwaves, ovens and the fridge
- · Used in the restaurants at Soho Farmhouse