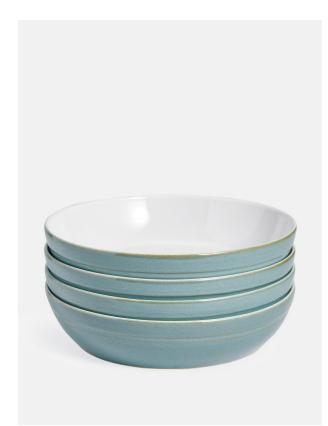

# Country House Soup/salad Bowl, Set Of Four

£32 Regular

£26 Membership

#### **Product details**

- $\cdot$  Set of four stoneware bowls for soup or salad
- $\cdot$  Rustic, relaxed look is perfect for everyday dining
- $\cdot$  Hand glazed for tonal variations in colour and texture
- $\cdot$  Tough enough to withstand microwaves, ovens and the fridge
- $\cdot$  Used in the restaurants at Soho Farmhouse

#### Details

Capacity: 1000ml Materials: Stoneware Finish: Reactive Glaze, Blue Dishwasher Safe? Yes Microwave Safe? Yes Oven Safe? Yes