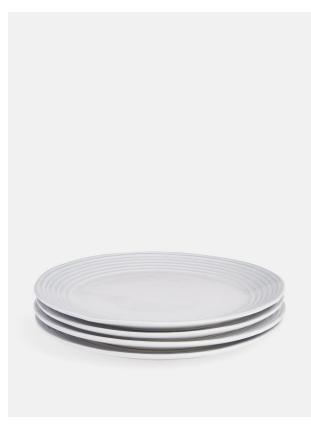

# Everit Starter Plate, Set Of Four

£52 Regular

£44 Membership

### Product details

Designed for DUMBO House, our Everit stoneware is crafted in Portugal and finished with a high gloss white glaze with fine grey stripes outlining ridges around the rim. Durable, dishwasher and microwave safe, this range is ideal for everyday use.

- · Set of four stoneware starter plates with a high gloss white glaze
- · Durable, dishwasher and microwave safe
- · Crafted in Portugal
- · Designed exclusively for DUMBO House

#### **Dimensions**

Product dimensions: H6 x W100 x D100cm / H2.4 x W39.4 x D39.4"

Product weight: 2.592kg / 5.7lbs

Number of boxes: 1