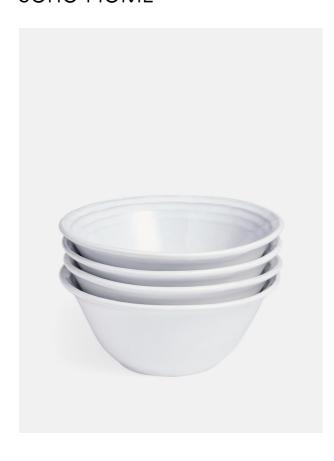

### Product details

Designed for DUMBO House, our Everit stoneware is crafted in Portugal and finished with a high gloss white glaze with fine grey stripes outlining ridges around the rim. Durable, dishwasher and microwave safe, this range is ideal for everyday use.

- · Set of four stoneware soup/cereal bowls with a high gloss white glaze
- · Durable, dishwasher and microwave safe
- · Crafted in Portugal
- · Designed exclusively for DUMBO House