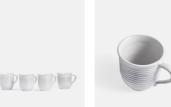

# Everit Mug, Set Of Four

f.19 Membership

### **Product details**

Designed for DUMBO House, our Everit stoneware is crafted in Portugal and finished with a high gloss white glaze with fine grey stripes outlining ridges around the rim. Durable, dishwasher and microwave safe, this range is ideal for everyday use.

- · Set of four stoneware mugs with a high gloss white glaze
- · Durable, dishwasher and microwave safe
- · Crafted in Portugal
- · Designed exclusively for DUMBO House