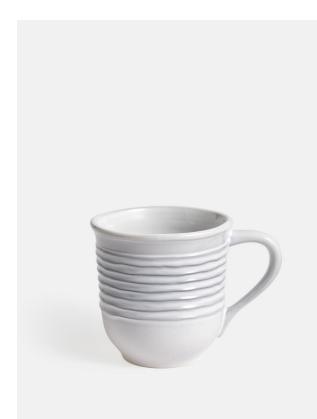

# Everit Mug, Set Of Four

f.19 Membership

### **Product details**

Designed for DUMBO House, our Everit stoneware is crafted in Portugal and finished with a high gloss white glaze with fine grey stripes outlining ridges around the rim. Durable, dishwasher and microwave safe, this range is ideal for everyday use.

- · Set of four stoneware mugs with a high gloss white glaze
- · Durable, dishwasher and microwave safe
- · Crafted in Portugal
- · Designed exclusively for DUMBO House