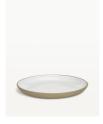

# Santa Fe Starter Plate, Set Of Four

£52 Regular

£44 Membership

#### Product details

Our Santa Fe range is ideal for casual dining and serving sharing dishes and appetisers. With a simple, round coupe shape, each piece is made from terrastone, a combination of stoneware and high fired terracotta that is known for its durability. Dishes have a sanded smooth, unglazed exterior and a transparent white gloss glaze interior that allows the natural colour of the clay to come through. Santa Fe stacks up nicely on a shelf and can be mixed with other ceramics to create a layered table setting.

- · Set of four starter plates in grey coloured terrastone clay
- · Terrastone is made from stoneware and high fired terracotta
- · Unglazed exterior and white glazed interior
- · Durable, dishwasher and microwave safe
- · Made and hand finished in Portugal