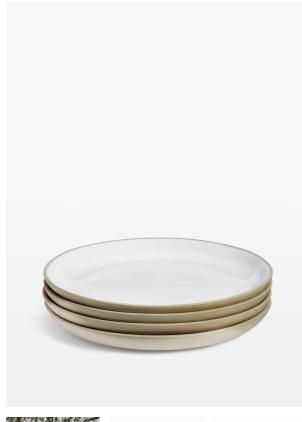

# Santa Fe Starter Plate, Set Of Four

£52 Regular

£44 Membership

#### Product details

Our Santa Fe range is ideal for casual dining and serving sharing dishes and appetisers. With a simple, round coupe shape, each piece is made from terrastone, a combination of stoneware and high fired terracotta that is known for its durability. Dishes have a sanded smooth, unglazed exterior and a transparent white gloss glaze interior that allows the natural colour of the clay to come through. Santa Fe stacks up nicely on a shelf and can be mixed with other ceramics to create a layered table setting.

- · Set of four starter plates in grey coloured terrastone clay
- · Terrastone is made from stoneware and high fired terracotta
- · Unglazed exterior and white glazed interior
- · Durable, dishwasher and microwave safe
- · Made and hand finished in Portugal