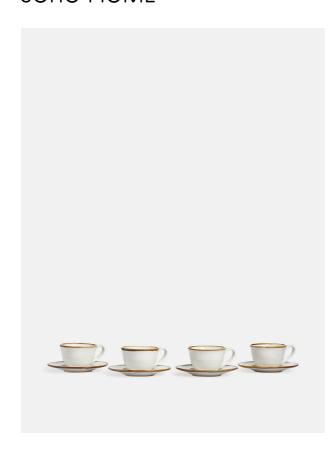

#### Product details

Designed for Soho House Hong Kong, the Sola collection is made of fine stoneware which is known for its durability. The edge of each piece is hand painted with a chestnut brown reactive glaze that gives a graduated, unique finish and the creamy, off white colour will sit easily with your existing tableware.

- $\cdot$  Set of four fine stoneware espresso cups and saucers
- · Hand painted reactive glaze edge makes each piece unique
- · Off white base glaze
- · Microwave and dishwasher safe
- · Created especially for Soho House Hong Kong