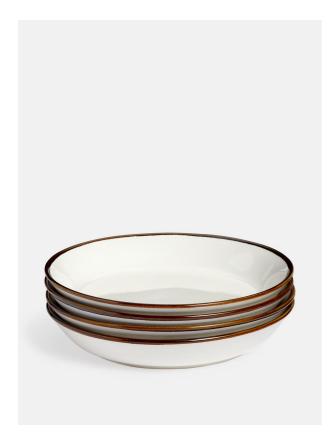

# Sola 20.5cm Low Bowl, Set Of Four

£32 Regular

£26 Membership

### **Product details**

Designed for Soho House Hong Kong, the Sola collection is made of fine stoneware which is known for its durability. The edge of each piece is hand painted with a chestnut brown reactive glaze that gives a graduated, unique finish and the creamy, off white colour will sit easily with your existing tableware.

- $\cdot$  Set of four fine stoneware low bowls
- $\cdot$  Hand painted reactive glaze edge makes each piece unique
- $\cdot$  Off white base glaze
- $\cdot$  Microwave and dishwasher safe
- · Created especially for Soho House Hong Kong