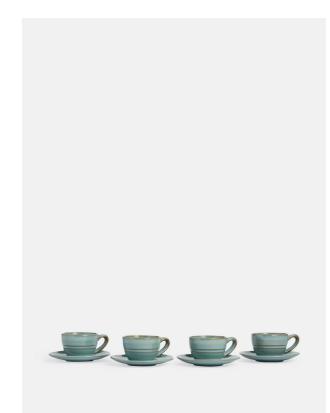

# Country House Espresso Cup And Saucer, Set Of Four

| £32 | Regular |
|-----|---------|
|-----|---------|

£26 Membership

### **Product details**

- $\cdot$  Set of four stoneware espresso cups and saucers
- $\cdot$  Rustic, relaxed look is perfect for everyday dining
- $\cdot$  Hand glazed for tonal variations in colour and texture
- $\cdot$  Tough enough to withstand microwaves, ovens and the fridge
- $\cdot$  Used in the restaurants at Soho Farmhouse

#### Details

Product Dimensions: (with teacup sitting on saucer) W12 x H5.5cm Capacity: 100ml Materials: Stoneware Finish: Reactive Glaze, Blue Dishwasher Safe? Yes Microwave Safe? Yes Oven Safe? Yes