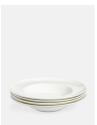

# House Rimmed Bowl, Bone China, White, Set Of Four

£70 Regular

£60 Membership

### Product details

- $\cdot$  Set of four bone china bowls with wide, flat  $\operatorname{rim}$
- · Delicate bone china adds an elegant feel to any table
- · Part of our signature House collection of tableware
- · Used in all our Houses and restaurants

#### **Dimensions**

Product dimensions: H6 x W28 x D28cm / H2.4 x W11 x D11"

Product weight: 0.4441kg / 1lbs

Number of boxes: 1