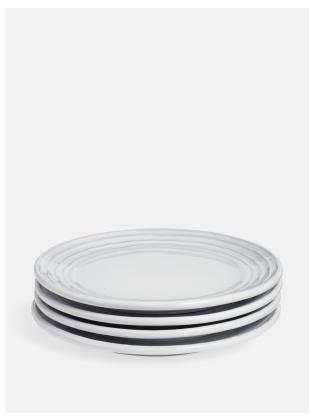

# Everit Bread Plate, Set Of Four

£40 Regular

£34 Membership

### Product details

Designed for DUMBO House, our Everit stoneware is crafted in Portugal and finished with a high gloss white glaze with fine grey stripes outlining ridges around the rim. Durable, dishwasher and microwave safe, this range is ideal for everyday use.

- · Set of four stoneware bread plates with a high gloss white glaze
- · Durable, dishwasher and microwave safe
- · Crafted in Portugal
- · Designed exclusively for DUMBO House

#### **Dimensions**

Product dimensions: H2 x W17 x D17cm / H1 x W7 x

Number of boxes: 1