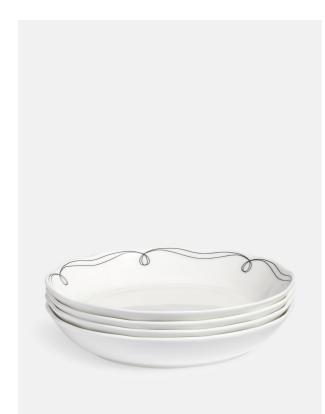

# Scalloped Low Bowl 20cm, Decorated, Set Of Four

£32 Regular

£26 Membership

Available in

Side Plate (Set of Four), Oval Dish, Large, Oval Dish, Small

## Product details

Our Scalloped range is crafted from durable, fine bone china which gives a translucent effect and a high-shine finish - ideal for daily use. Characterised by a scalloped rim, mix and match with other pieces from the collection to bring a hint of Babington House to dinner settings.

- $\cdot$  Fine bone china low bowl with scalloped edge
- $\cdot$  Decorated with a hand drawn design
- · Highly durable and versatile
- $\cdot$  Translucent properties and an ultra fine finish
- · Mix with pieces from our plain white
- scalloped china range
- $\cdot$  As seen at Babington House