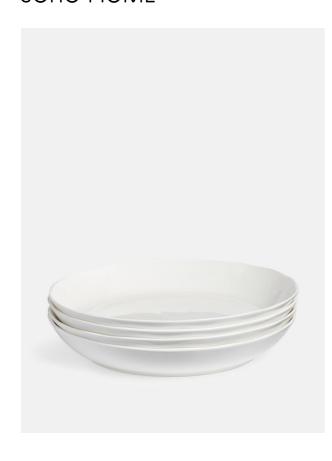

# Scalloped Pasta Bowl 25cm, Set Of Four

£64 Regular

£54 Membership

#### **Product details**

Our Scalloped range is crafted from durable, fine bone china which gives a translucent effect and a high-shine finish - ideal for daily use.

Characterised by a scalloped rim, mix and match with other pieces from the collection to bring a hint of Babington House to dinner settings.

- · Set of four fine bone china pasta bowls with scalloped edge
- · Highly durable and versatile
- · Translucent properties and an ultra fine finish
- · Mix with pieces from our decorated scalloped china range
- · As seen at Babington House