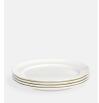

# Scalloped Side Plate, Set Of Four

£50 Regular

£43 Membership

## **Product details**

Our Scalloped range is crafted from durable, fine bone china which gives a translucent effect and a high-shine finish - ideal for daily use. Characterised by a scalloped rim, mix and match with other pieces from the collection to bring a hint of Babington House to dinner settings. • Set of four fine bone china side plates with scalloped edge

- · Highly durable and versatile
- $\cdot$  Translucent properties and an ultra fine finish
- $\cdot$  Mix with pieces from our decorated scalloped china range
- · As seen at Babington House

#### Details

Material: Bone china Care Instructions: Dishwasher and microwave safe