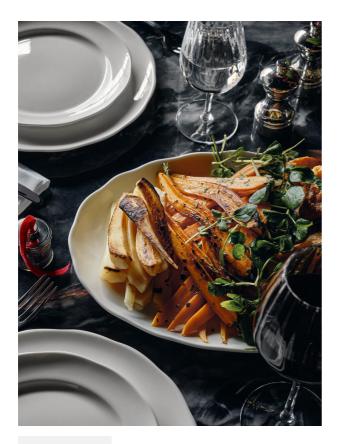

# Scalloped Side Plate, Set Of Four

£50 Regular

£43 Membership

## **Product details**

Our Scalloped range is crafted from durable, fine bone china which gives a translucent effect and a high-shine finish - ideal for daily use. Characterised by a scalloped rim, mix and match with other pieces from the collection to bring a hint of Babington House to dinner settings. • Set of four fine bone china side plates with scalloped edge

- · Highly durable and versatile
- $\cdot$  Translucent properties and an ultra fine finish
- $\cdot$  Mix with pieces from our decorated scalloped china range
- · As seen at Babington House