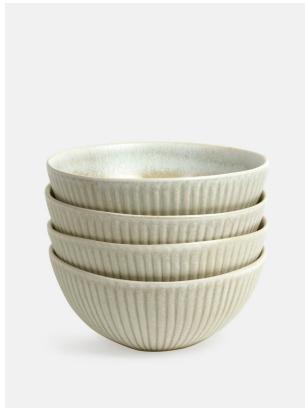

# Perl Cereal Bowl, Set Of Four

£50 Regular

£43 Membership

### Product details

A reactive glaze used to finish our Perl stoneware creates a distinctive mother of pearl effect that makes each piece unique. Crafted in Portugal, the range features a distinctive ridged edge and is microwave and dishwasher safe.

- · Durable stoneware cereal bowl
- · Ridged surface
- $\cdot$  Grey reactive glaze gives a pearlescent finish
- · Each piece is unique
- · Microwave and dishwasher safe
- · Crafted in Portugal