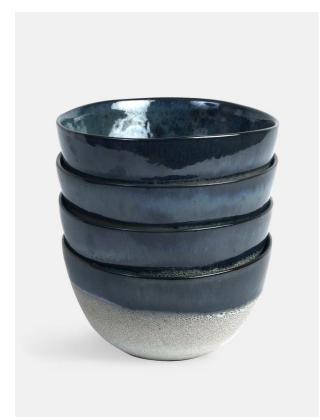

# Nero Cereal Bowl, Blue, Set Of Four

£65 Regular

£55 Membership

### Product details

Crafted in Portugal from durable stoneware, our Nero range is inspired by the natural textures and interiors at Soho House Barcelona. Glossy and matte reactive glazes create unique tonal variations and speckles that mimic the shadows of light on the Mediterranean Sea.

- · Durable stoneware bowls
- · Matte speckle glaze outside
- · Reactive peacock blue gloss glaze inside
- · Microwave and dishwasher safe
- · Crafted in Portugal
- · Inspired by Soho House Barcelona Please note, this product is hand finished and size may vary slightly.