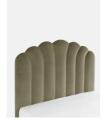

## Product details

Available in linen and velvet in a range of colours, our upholstered Manette bedstead is inspired by those in the Cosy bedrooms at Kettner's. The fan headboard has an Art Deco feel, with each section outlined by self-colour piping.

- · Upholstered bedstead
- · Fan headboard outlined with self-colour piping
- · Made in the USA
- · Dark stained turned hardwood feet
- $\cdot$  Inspired by the beds in the Cosy bedrooms at Kettner's