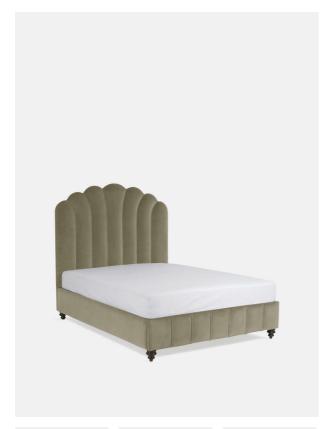

# Manette Bed, King, Velvet Lichen

Regular

£3,495

£2,971 Membership

## Product details

Available in linen and velvet in a range of colours, our upholstered Manette bedstead is inspired by those in the Cosy bedrooms at Kettner's. The fan headboard has an Art Deco feel, with each section outlined by self-colour piping.

- · Upholstered bedstead
- · Fan headboard outlined with self-colour piping
- · Made in the USA
- · Dark stained turned hardwood feet
- $\cdot$  Inspired by the beds in the Cosy bedrooms at Kettner's