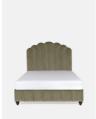

## Product details

Available in linen and velvet in a range of colours, our upholstered Manette bedstead is inspired by those in the Cosy bedrooms at Kettner's. The fan headboard has an Art Deco feel, with each section outlined by self-colour piping.

- · Upholstered bedstead
- · Fan headboard outlined with self-colour piping
- · Made in the USA
- · Dark stained turned hardwood feet
- $\cdot$  Inspired by the beds in the Cosy bedrooms at Kettner's