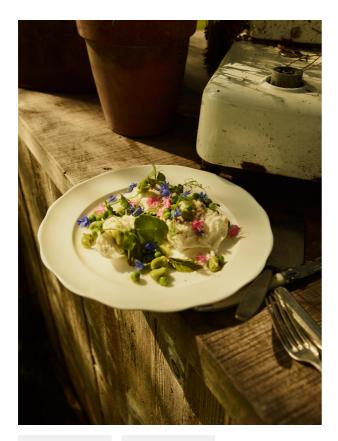

### Product details

Our Scalloped range is crafted from durable, fine bone china which gives a translucent effect and a high-shine finish - ideal for daily use. Characterised by a scalloped rim, mix and match with other pieces from the collection to bring a hint of Babington House to dinner settings. • Set of four fine bone china starter plates with scalloped edge

- $\cdot$  Decorated with a hand drawn design
- · Highly durable and versatile
- $\cdot$  Translucent properties and an ultra fine finish
- $\cdot$  Mix with pieces from our plain white
- scalloped china range
- $\cdot$  As seen at Babington House