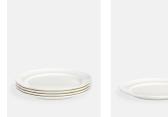

# Scalloped Starter Plate, Set Of Four

£60 Regular

£51 Membership

### Product details

Our Scalloped range is crafted from durable, fine bone china which gives a translucent effect and a high-shine finish - ideal for daily use. Characterised by a scalloped rim, mix and match with other pieces from the collection to bring a hint of Babington House to dinner settings. • Set of four fine bone china starter plates with scalloped edge

- $\cdot$  Decorated with a hand drawn design
- · Highly durable and versatile
- $\cdot$  Translucent properties and an ultra fine finish
- $\cdot$  Mix with pieces from our plain white
- scalloped china range
- $\cdot$  As seen at Babington House