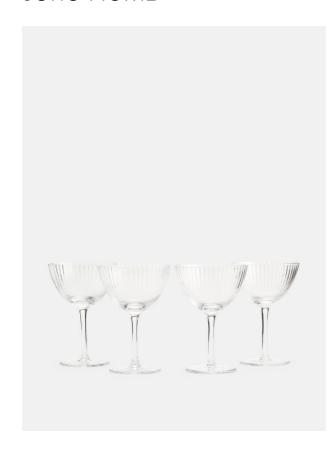

# Fluted Champagne Coupe, Set Of Four

£60 Regular

£51 Membership

## Product details

Ideal for entertaining or gifting, our set of four coupe glasses have a unique finish for a distinguished look and feel at the dining table.

- · Set of four coupe glasses
- · Wide mouth and gently curved bowl
- · Extension of our Fluted range
- · Textured, fluted exterior
- · Each glass has a unique finish
- · Ideal for serving Champagne, sparkling wine and cocktails