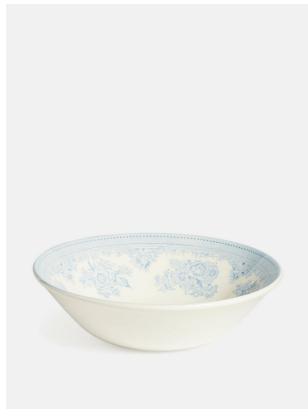

# Burleigh Blue Asiatic Pheasants, Cereal Bowl, Set Of Four

£30 Regular

£24 Membership

#### Product details

One of Burleigh's most celebrated designs, the Blue Asiatic Pheasants range launched in 1862. The intricate soft blue flowers of this classic design have a timeless appeal and look good mixed with the other blue Burleigh ranges, Felicity, Regal Peacock and Arden.

- · Set of four earthenware cereal bowls with gently scalloped edge
- · Made by British pottery firm Burleigh
- · Decorated with Burleigh's Blue Asiatic Pheasants pattern
- · Used in The Allis restaurant at White City House