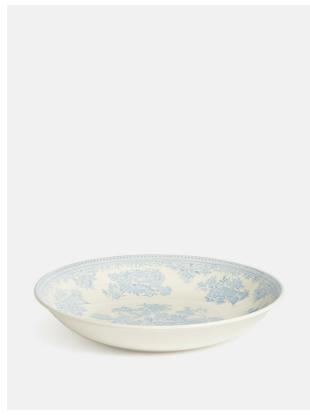

# Burleigh Blue Asiatic Pheasants, Pasta Bowl, Set Of Four

£38 Regular

£30 Membership

## Product details

One of Burleigh's most celebrated designs, the Blue Asiatic Pheasants range launched in 1862. The intricate soft blue flowers of this classic design have a timeless appeal and look good mixed with the other blue Burleigh ranges, Felicity, Regal Peacock and Arden.

- $\cdot$  Set of four earthenware pasta bowls with gently scalloped edge
- · Made by British pottery firm Burleigh
- · Decorated with Burleigh's Blue Asiatic Pheasants pattern
- · Used in The Allis restaurant at White City House