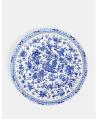

# Burleigh Blue Regal Peacock, Side Plate, Set Of Four

£30 Regular

£24 Membership

#### Product details

Burleigh's aptly named Regal Peacock range was a hit with Queen Mary when it first launched in 1913, and has been one of the iconic British pottery firm's bestsellers ever since. The pattern features striking oriental bird motifs in rich blue shades on a white background. Mix and match as we do at Little House Mayfair with Burleigh's Blue Arden, Blue Asiatic Pheasants and Pale Blue Felicity china.

- · Set of four earthenware dinner plates with gently scalloped edge
- · Made by British pottery firm Burleigh
- · Decorated with Burleigh's blue Regal Peacock pattern
- · Inspired by Little House Mayfair