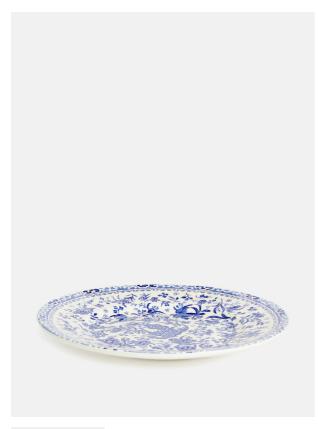

# Burleigh Blue Regal Peacock, Side Plate, Set Of Four

£30 Regular

£24 Membership

#### Product details

Burleigh's aptly named Regal Peacock range was a hit with Queen Mary when it first launched in 1913, and has been one of the iconic British pottery firm's bestsellers ever since. The pattern features striking oriental bird motifs in rich blue shades on a white background. Mix and match as we do at Little House Mayfair with Burleigh's Blue Arden, Blue Asiatic Pheasants and Pale Blue Felicity china.

- · Set of four earthenware dinner plates with gently scalloped edge
- · Made by British pottery firm Burleigh
- · Decorated with Burleigh's blue Regal Peacock pattern
- · Inspired by Little House Mayfair