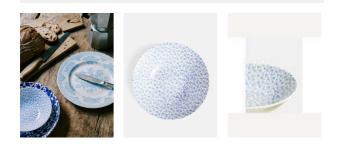

### Product details

Burleigh's 'Felicity' is a delicate elderflower pattern originating in the 1930s. You'll see a black and white version that is exclusive to Soho House in many of our Houses, but we use the pale blue mixed with three other classic Burleigh patterns at Little House Mayfair.

- Set of four earthenware cereal bowls with gently scalloped edge
- · Made by British pottery firm Burleigh

 $\cdot$  Decorated with Burleigh's pale blue Felicity pattern

· Inspired by Little House Mayfair