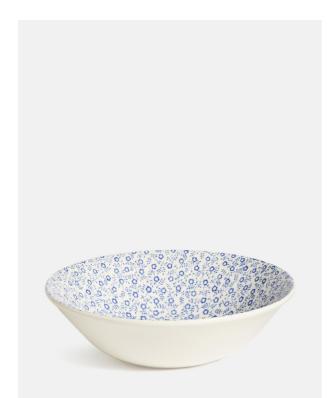

### Product details

Burleigh's 'Felicity' is a delicate elderflower pattern originating in the 1930s. You'll see a black and white version that is exclusive to Soho House in many of our Houses, but we use the pale blue mixed with three other classic Burleigh patterns at Little House Mayfair.

- Set of four earthenware cereal bowls with gently scalloped edge
- · Made by British pottery firm Burleigh

 $\cdot$  Decorated with Burleigh's pale blue Felicity pattern

· Inspired by Little House Mayfair