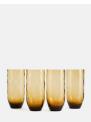

# Rosendale Highball, Amber, Set Of Four

£30 Regular

£24 Membership

#### Product details

Designed for DUMBO House and named after the Brooklyn Bridge towers, our Rosendale range is made from smoke coloured glass with a spiral pattern. Each glass is hand blown, which means it has unique variations in colour and form.

- · Set of four highball glasses
- · Amber coloured glass
- · Hand blown with a spiral pattern
- · Ideal for long drinks like mojitos and Soho Mules
- Designed for DUMBO House Please note, our glassware sets are not housed in gift boxes and come individually wrapped in recyclable brown packaging.