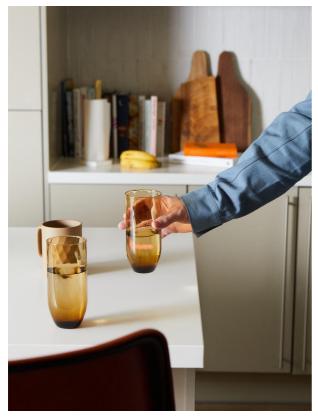

# Rosendale Highball, Amber, Set Of Four

£30 Regular

£24 Membership

#### Product details

Designed for DUMBO House and named after the Brooklyn Bridge towers, our Rosendale range is made from smoke coloured glass with a spiral pattern. Each glass is hand blown, which means it has unique variations in colour and form.

- · Set of four highball glasses
- · Amber coloured glass
- · Hand blown with a spiral pattern
- · Ideal for long drinks like mojitos and Soho Mules
- Designed for DUMBO House Please note, our glassware sets are not housed in gift boxes and come individually wrapped in recyclable brown packaging.