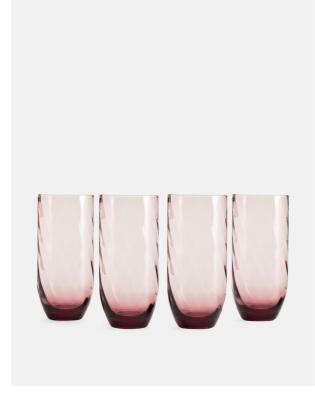

# Rosendale Highball, Amethyst, Set Of Four

£40 Regular

£32 Membership

#### Product details

Designed for DUMBO House and named after the Brooklyn Bridge towers, our Rosendale range is made from amethyst coloured glass with a spiral pattern. Each glass is hand blown, which means it has unique variations in colour and form.

- · Set of four highball glasses
- · Amethyst coloured glass
- · Hand blown with a spiral pattern
- · Ideal for long drinks like mojitos and Soho Mules
- Designed for DUMBO House Please note, our glassware sets are not housed in gift boxes and come individually wrapped in recyclable brown packaging.