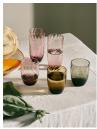

## Available in

Grey

Amber

Amethyst

#### Product details

Designed for DUMBO House and named after the Brooklyn Bridge towers, our Rosendale range is made from amethyst coloured glass with a spiral pattern. Each glass is hand blown, which means it has unique variations in colour and form.