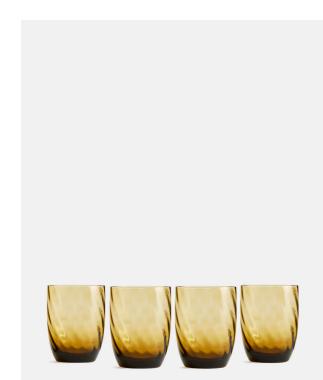

# Rosendale Water Glass, Amber, Set Of Four

- £52
- £44

Membership

Regular

#### **Product details**

Designed for DUMBO House and named after the Brooklyn Bridge towers, our Rosendale range is made from smoke coloured glass with a spiral pattern. Each glass is hand blown, which means it has unique variations in colour and form.

- $\cdot\,$  Set of four water glasses
- Amber coloured glass
- $\cdot$  Hand blown with a spiral pattern
- · Ideal for short drinks
- · Designed for DUMBO House

Please note, our glassware sets are not housed in gift boxes and come individually wrapped in recyclable brown packaging.