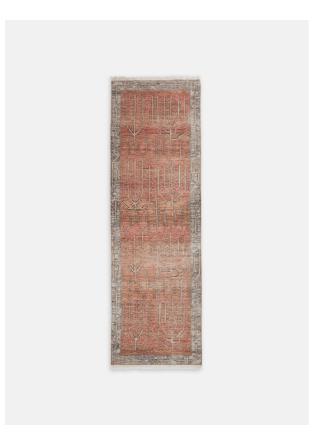

# Jaipur Runner, Rust, 75 X 250cm

£845 Regular

£676 Membership

### Product details

Inspired by classic Persian rugs, our Jaipur style is hand-knotted in India from 100% wool. Intricate leaves and line-drawn motifs are layered onto a rust base with a border in tonal blue and pink. The runner has a worn, vintage-style finish to create a lived-in feel, reminiscent of the styles seen throughout Soho House Mumbai.

- · 100% wool rug
- · Hand-knotted in India
- · Classic style
- · Vintage-inspired design
- · Available in 5 sizes and 2 runners
- · Inspired by traditional Persian rugs
- · Inspired by Soho House Mumbai