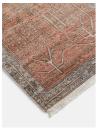

# Jaipur Runner, Rust, 75 X 250cm

£845 Regular

£676 Membership

### Product details

Inspired by classic Persian rugs, our Jaipur style is hand-knotted in India from 100% wool. Intricate leaves and line-drawn motifs are layered onto a rust base with a border in tonal blue and pink. The runner has a worn, vintage-style finish to create a lived-in feel, reminiscent of the styles seen throughout Soho House Mumbai.

- · 100% wool rug
- · Hand-knotted in India
- · Classic style
- · Vintage-inspired design
- · Available in 5 sizes and 2 runners
- · Inspired by traditional Persian rugs
- · Inspired by Soho House Mumbai