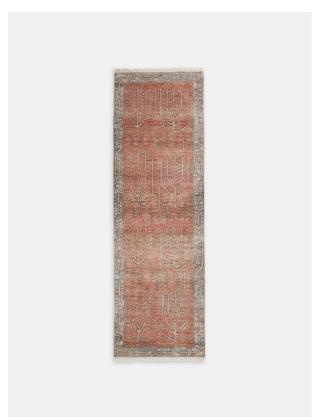

# Jaipur Runner, Rust, 90 X 350cm

£1,395 Regular

£1,116 Membership

## Product details

Inspired by classic Persian rugs, our Jaipur runner is hand-knotted in India from 100% wool. Intricate leaves and line-drawn motifs are layered onto a rust base with a border in tonal blue and pink. The runner has a worn, vintage-style finish to create a lived-in feel, reminiscent of the styles seen throughout Soho House Mumbai.

- · 100% wool runner
- · Hand-knotted in India
- · Classic style
- · Vintage-inspired design
- · Available in five sizes and two runners
- · Available in Neutral
- · Inspired by Soho House Mumbai