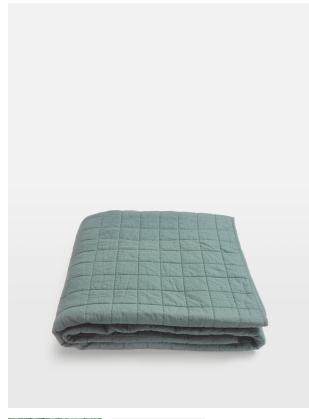

# Lynsey Bedspread, Sage, 230 X 230cm

£125 Regular

£100 Membership

## Product details

The Lynsey bedspread reflects the cosy textiles seen in the bedrooms at Babington House. The piece has a soft, slubby finish and is quilted in a matelasse style with a plain cotton reverse and cotton wadding. Pair with our breathable and durable Luna bedding range for a great night's sleep.

- · Cotton-linen quilted bedspread
- · 100% cotton back and filling
- · Matelasse style
- · Available in two colours
- · Comes in three sizes
- · Made in India
- · Pair with the Luna bedding
- · Inspired by Babington House