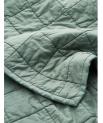

## Product details

The Lynsey bedspread reflects the cosy textiles seen in the bedrooms at Babington House. The piece has a soft, slubby finish and is quilted in a matelasse style with a plain cotton reverse and cotton wadding. Pair with our breathable and durable Luna bedding range for a great night's sleep.

- · Cotton-linen quilted bedspread
- · 100% cotton back and filling
- · Matelasse style
- · Available in two colours
- · Comes in three sizes
- · Made in India
- · Pair with the Luna bedding
- · Inspired by Babington House