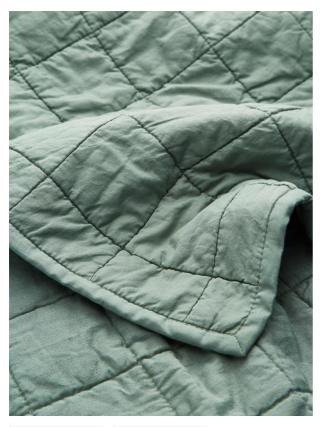

## Product details

The Lynsey bedspread reflects the cosy textiles seen in the bedrooms at Babington House. The piece has a soft, slubby finish and is quilted in a matelasse style with a plain cotton reverse and cotton wadding. Pair with our breathable and durable Luna bedding range for a great night's sleep.

- · Cotton-linen quilted bedspread
- · 100% cotton back and filling
- · Matelasse style
- · Available in two colours
- · Comes in three sizes
- · Made in India
- · Pair with the Luna bedding
- · Inspired by Babington House