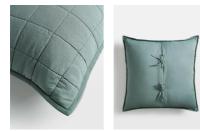

## Product details

The Lynsey large square pillowcase reflects the cosy textiles seen in the bedrooms at Babington House. The piece has a soft, slubby finish. Pair with our breathable and durable Luna bedding range for a great night's sleep.

- · Cotton-linen Pillowcase
- 100% cotton
- $\cdot$  Available in two colours
- $\cdot$  Made in India
- $\cdot$  Pair with the Luna bedding
- Inspired by Babington House