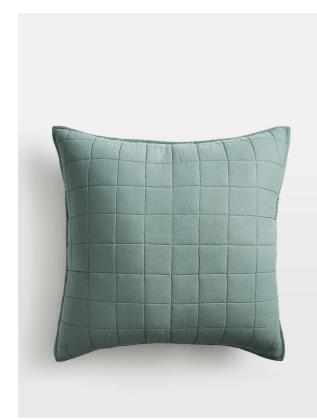

## Product details

The Lynsey large square pillowcase reflects the cosy textiles seen in the bedrooms at Babington House. The piece has a soft, slubby finish. Pair with our breathable and durable Luna bedding range for a great night's sleep.

- · Cotton-linen Pillowcase
- 100% cotton
- $\cdot$  Available in two colours
- $\cdot$  Made in India
- $\cdot$  Pair with the Luna bedding
- Inspired by Babington House