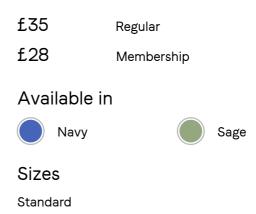

- · Cotton-linen Pillowcase
- 100% cotton
- $\cdot$  Available in two colours
- $\cdot$  Made in India
- $\cdot$  Pair with the Luna bedding
- Inspired by Babington House