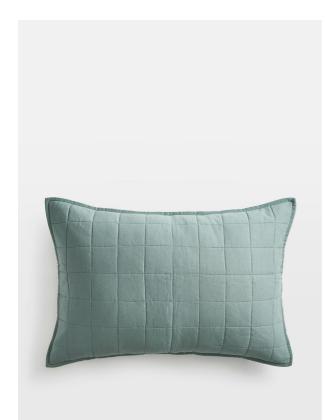

## The Lynsey pillowcase reflects the cosy textiles seen in the bedrooms at Babington House. The piece has a soft, slubby finish. Pair with our breathable and durable Luna bedding range for a great night's sleep.

- · Cotton-linen Pillowcase
- 100% cotton
- · Available in two colours
- Made in India
- $\cdot$  Pair with the Luna bedding
- Inspired by Babington House