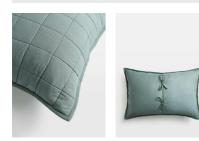

## The Lynsey pillowcase reflects the cosy textiles seen in the bedrooms at Babington House. The piece has a soft, slubby finish. Pair with our breathable and durable Luna bedding range for a great night's sleep.

- · Cotton-linen Pillowcase
- 100% cotton
- · Available in two colours
- Made in India
- $\cdot$  Pair with the Luna bedding
- Inspired by Babington House