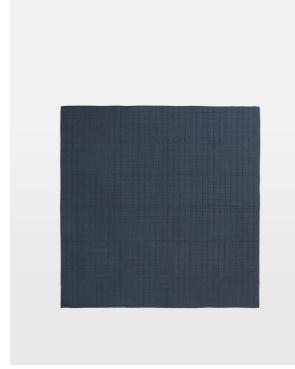

# Lynsey Bedspread Navy, 245 X 290cm

£160 Regular

£128 Membership

### Product details

The Lynsey bedspread reflects the cosy textiles seen in the bedrooms at Babington House. The piece has a soft, slubby finish and is quilted in a matelasse style with a plain cotton reverse and cotton wadding. Pair with our breathable and durable Luna bedding range for a great night's sleep.

- · Cotton-linen quilted bedspread
- · 100% cotton back and filling
- · Matelasse style
- · Available in two colours
- · Comes in three sizes
- · Made in India
- · Pair with the Luna bedding
- · Inspired by Babington House