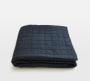

### Product details

The Lynsey bedspread reflects the cosy textiles seen in the bedrooms at Babington House. The piece has a soft, slubby finish and is quilted in a matelasse style with a plain cotton reverse and cotton wadding. Pair with our breathable and durable Luna bedding range for a great night's sleep.

- · Cotton-linen quilted bedspread
- · 100% cotton back and filling
- · Matelasse style
- · Available in two colours
- · Comes in three sizes
- · Made in India
- · Pair with the Luna bedding
- · Inspired by Babington House