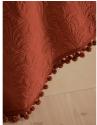

## Product details

Originally hand-painted by our in-house design team using watercolours, our Obie bedspread is made from a quilted cotton velvet and features abstract floral motifs inspired by Art Nouveau. Created using a matelasse stitching technique, the bedspread is finished with a pompom trim - a textural and decorative addition that recalls the sumptuous textures in Soho House Rome.

- · 100% cotton velvet quilted bedspread
- · Pompom trim
- · Matelasse technique
- · Design inspired by Art Nouveau florals
- · Available in three colours and sizes
- · Inspired by Soho House Rome