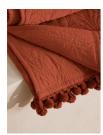

## Product details

Originally hand-painted by our in-house design team using watercolours, our Obie bedspread is made from a quilted cotton velvet and features abstract floral motifs inspired by Art Nouveau. Created using a matelasse stitching technique, the bedspread is finished with a pompom trim - a textural and decorative addition that recalls the sumptuous textures in Soho House Rome.

- · 100% cotton velvet quilted bedspread
- · Pompom trim
- · Matelasse technique
- · Design inspired by Art Nouveau florals
- · Available in three colours and sizes
- · Inspired by Soho House Rome