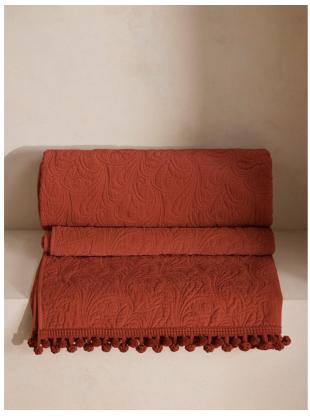

## Product details

Originally hand-painted by our in-house design team using watercolours, our Obie bedspread is made from a quilted cotton velvet and features abstract floral motifs inspired by Art Nouveau. Created using a matelasse stitching technique, the bedspread is finished with a pompom trim - a textural and decorative addition that recalls the sumptuous textures in Soho House Rome.

- · 100% cotton velvet quilted bedspread
- · Pompom trim
- · Matelasse technique
- · Design inspired by Art Nouveau florals
- · Available in three colours and sizes
- · Inspired by Soho House Rome