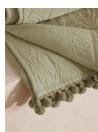

#### Product details

Originally hand-painted by our in-house design team using watercolours, our Obie bedspread is made from a quilted cotton velvet and features abstract floral motifs inspired by Art Nouveau. Created using a matelasse stitching technique, the bedspread is finished with a pompom trim - a textural and decorative addition that recalls the sumptuous textures in Soho House Rome.

- · 100% cotton velvet quilted bedspread
- · Pompom trim
- · Matelasse technique
- · Design inspired by Art Nouveau florals
- · Available in three colours and sizes
- · Inspired by Soho House Rome