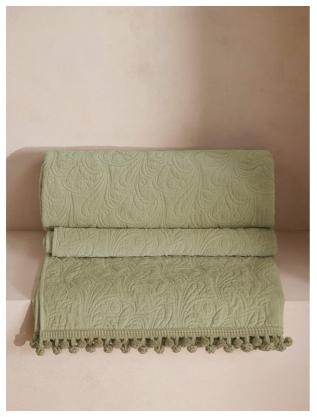

#### Product details

Originally hand-painted by our in-house design team using watercolours, our Obie bedspread is made from a quilted cotton velvet and features abstract floral motifs inspired by Art Nouveau. Created using a matelasse stitching technique, the bedspread is finished with a pompom trim - a textural and decorative addition that recalls the sumptuous textures in Soho House Rome.

- · 100% cotton velvet quilted bedspread
- · Pompom trim
- · Matelasse technique
- · Design inspired by Art Nouveau florals
- · Available in three colours and sizes
- · Inspired by Soho House Rome