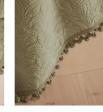

#### Product details

Originally hand-painted by our in-house design team using watercolours, our Obie bedspread is made from a quilted cotton velvet and features abstract floral motifs inspired by Art Nouveau. Created using a matelasse stitching technique, the bedspread is finished with a pompom trim - a textural and decorative addition that recalls the sumptuous textures in Soho House Rome.

- · 100% cotton velvet quilted bedspread
- · Pompom trim
- · Matelasse technique
- · Design inspired by Art Nouveau florals
- · Available in three colours and sizes
- · Inspired by Soho House Rome