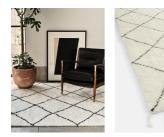

# Axel Rug Natural, 170 X 240cm

£385 Regular £308 Membership

### Product details

Taking its cues from Soho House Berlin, the Axel rug is inspired by Moroccan flokati styles and hand-knotted in India from natural and renewable New Zealand wool. The thick, long-haired tufts and soft, shaggy pile accentuate the woven diamond pattern, which brings a subtle decorative touch and warmth to any bedroom or living space.

- · Hand-knotted wool rug
- New Zealand wool
- · Moroccan flokati style
- · Diamond pattern
- Natural tones
- Made in India
- · Inspired by Soho House Berlin