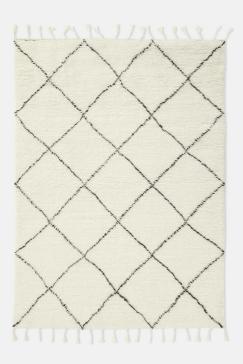

# Axel Rug Natural, 170 X 240cm

£385 Regular £308 Membership

### Product details

Taking its cues from Soho House Berlin, the Axel rug is inspired by Moroccan flokati styles and hand-knotted in India from natural and renewable New Zealand wool. The thick, long-haired tufts and soft, shaggy pile accentuate the woven diamond pattern, which brings a subtle decorative touch and warmth to any bedroom or living space.

- · Hand-knotted wool rug
- New Zealand wool
- · Moroccan flokati style
- · Diamond pattern
- Natural tones
- Made in India
- · Inspired by Soho House Berlin