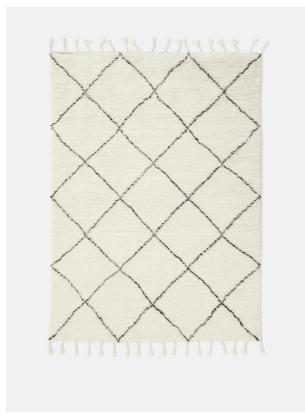

### Product details

Taking its cues from Soho House Berlin, the Axel rug is inspired by Moroccan flokati styles and hand-knotted in India from natural and renewable New Zealand wool. The thick, long-haired tufts and soft, shaggy pile accentuate the woven diamond pattern, which brings a subtle decorative touch and warmth to any bedroom or living space.

- · Hand-knotted wool rug
- · New Zealand wool
- · Moroccan flokati style
- · Diamond pattern
- · Natural tones
- · Made in India
- · Inspired by Soho House Berlin

#### Details

Rug style: Flokati

Technique: Hand Knotted