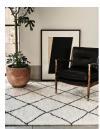

### Product details

Taking its cues from Soho House Berlin, the Axel rug is inspired by Moroccan flokati styles and hand-knotted in India from natural and renewable New Zealand wool. The thick, long-haired tufts and soft, shaggy pile accentuate the woven diamond pattern, which brings a subtle decorative touch and warmth to any bedroom or living space.

- · Hand-knotted wool rug
- · New Zealand wool
- · Moroccan flokati style
- · Diamond pattern
- · Natural tones
- · Made in India
- · Inspired by Soho House Berlin