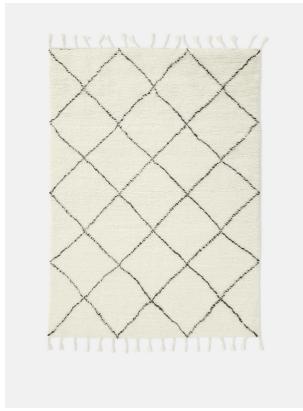

# Axel Rug Natural, 270 X 360cm

£1,045

Regular

f.836

Membership

### Product details

Taking its cues from Soho House Berlin, the Axel rug is inspired by Moroccan flokati styles and hand-knotted in India from natural and renewable New Zealand wool. The thick, long-haired tufts and soft, shaggy pile accentuate the woven diamond pattern, which brings a subtle decorative touch and warmth to any bedroom or living space.

- · Hand-knotted wool rug
- · New Zealand wool
- · Moroccan flokati style
- · Diamond pattern
- · Natural tones
- · Made in India
- · Inspired by Soho House Berlin

#### Details

Rug style: Flokati

Technique: Hand Knotted