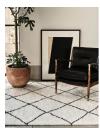

### Product details

Taking its cues from Soho House Berlin, the Axel rug is inspired by Moroccan flokati styles and hand-knotted in India from natural and renewable New Zealand wool. The thick, long-haired tufts and soft, shaggy pile accentuate the woven diamond pattern, which brings a subtle decorative touch and warmth to any bedroom or living space.

- · Hand-knotted wool rug
- · New Zealand wool
- · Moroccan flokati style
- · Diamond pattern
- · Natural tones
- · Made in India
- · Inspired by Soho House Berlin