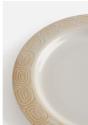

### **Product details**

Our modern take on vintage ceramics, the Grace dinner plates are inspired by 1960s Danish ceramic ashtrays. The mid-century-style plates are crafted from stoneware for a durable finish. Each piece is washed with a reactive white glaze to enhance the embossed geometric swirl pattern on the rim. Pair with other pieces from the collection, including side plates and mugs to echo the designs seen at White City House.

- · Ceramic dinner plates
- · Set of four
- · Reactive white glaze
- · Swirl pattern pressed into clay
- · Inspired by White City House