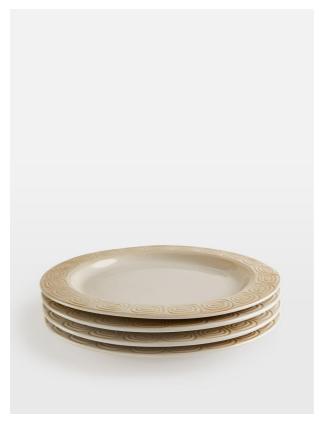

### **Product details**

Our modern take on vintage ceramics, the Grace dinner plates are inspired by 1960s Danish ceramic ashtrays. The mid-century-style plates are crafted from stoneware for a durable finish. Each piece is washed with a reactive white glaze to enhance the embossed geometric swirl pattern on the rim. Pair with other pieces from the collection, including side plates and mugs to echo the designs seen at White City House.

- · Ceramic dinner plates
- · Set of four
- · Reactive white glaze
- · Swirl pattern pressed into clay
- · Inspired by White City House