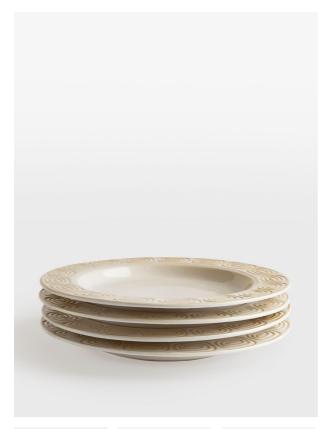

# Grace Side Plate, White, Set Of Four

£20 Regular

£16 Membership

### **Product details**

Our modern take on vintage ceramics, the Grace side plates are inspired by 1960s Danish ceramic ashtrays. The mid-century-style side plates are crafted from stoneware for a durable finish. Each piece is washed with a reactive white glaze to enhance the embossed geometric swirl pattern on the rim. Pair with other pieces from the collection to echo the designs seen at White City House.

- · Ceramic side plates
- · Set of four
- · Reactive white glaze
- · Swirl pattern pressed into clay
- · Inspired by White City House