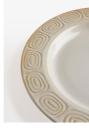

### **Product details**

Our modern take on vintage ceramics, the Grace side plates are inspired by 1960s Danish ceramic ashtrays. The mid-century-style side plates are crafted from stoneware for a durable finish. Each piece is washed with a reactive white glaze to enhance the embossed geometric swirl pattern on the rim. Pair with other pieces from the collection to echo the designs seen at White City House.

- · Ceramic side plates
- · Set of four
- · Reactive white glaze
- · Swirl pattern pressed into clay
- · Inspired by White City House