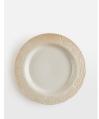

### **Product details**

Our modern take on vintage ceramics, the Grace side plates are inspired by 1960s Danish ceramic ashtrays. The mid-century-style side plates are crafted from stoneware for a durable finish. Each piece is washed with a reactive white glaze to enhance the embossed geometric swirl pattern on the rim. Pair with other pieces from the collection to echo the designs seen at White City House.

- · Ceramic side plates
- · Set of four
- · Reactive white glaze
- · Swirl pattern pressed into clay
- · Inspired by White City House