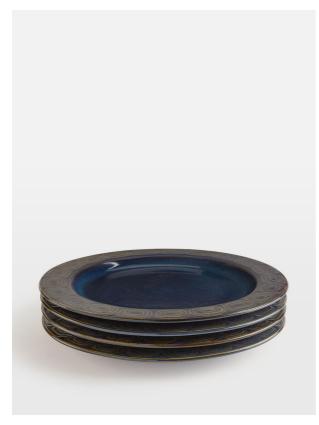

### **Product details**

Our modern take on vintage ceramics, the Grace dinner plates are inspired by 1960s Danish ceramic ashtrays. The mid-century-style plates are crafted from stoneware for a durable finish. Each piece is washed with a reactive blue glaze to enhance the embossed geometric swirl pattern on the rim. Pair with other pieces from the collection, including side plates and mugs to echo the designs seen at White City House.

- · Ceramic dinner plates
- · Set of four
- · Reactive blue glaze
- · Swirl pattern pressed into clay
- · Inspired by White City `house