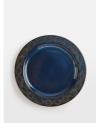

### **Product details**

Our modern take on vintage ceramics, the Grace dinner plates are inspired by 1960s Danish ceramic ashtrays. The mid-century-style plates are crafted from stoneware for a durable finish. Each piece is washed with a reactive blue glaze to enhance the embossed geometric swirl pattern on the rim. Pair with other pieces from the collection, including side plates and mugs to echo the designs seen at White City House.

- · Ceramic dinner plates
- · Set of four
- · Reactive blue glaze
- · Swirl pattern pressed into clay
- · Inspired by White City `house