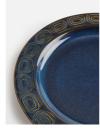

### **Product details**

Our modern take on vintage ceramics, the Grace dinner plates are inspired by 1960s Danish ceramic ashtrays. The mid-century-style plates are crafted from stoneware for a durable finish. Each piece is washed with a reactive blue glaze to enhance the embossed geometric swirl pattern on the rim. Pair with other pieces from the collection, including side plates and mugs to echo the designs seen at White City House.

- · Ceramic dinner plates
- · Set of four
- · Reactive blue glaze
- · Swirl pattern pressed into clay
- · Inspired by White City `house