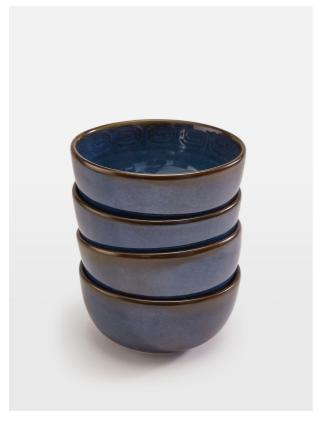

# Grace Cereal Bowl, Blue, Set Of Four

£20 Regular

£16 Membership

#### Product details

Our modern take on vintage ceramics, the Grace cereal bowls are inspired by 1960s Danish ceramic ashtrays. The mid-century-style bowls are crafted from stoneware for a durable finish. Each piece is washed with a reactive blue glaze to enhance the embossed geometric swirl pattern on the rim. Pair with other pieces from the collection to echo the designs seen at White City House.

- · Ceramic cereal bowls
- · Set of four
- · Reactive blue glaze
- · Swirl pattern pressed into clay
- · Inspired by White City House

#### **Dimensions**

Product dimensions: H7.3 x W15.3 x D15.3cm / H2.9 x W6 x D6"

Product weight: 2.874kg / 6.3lbs