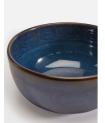

# Grace Cereal Bowl, Blue, Set Of Four

£20 Regular

£16 Membership

#### Product details

Our modern take on vintage ceramics, the Grace cereal bowls are inspired by 1960s Danish ceramic ashtrays. The mid-century-style bowls are crafted from stoneware for a durable finish. Each piece is washed with a reactive blue glaze to enhance the embossed geometric swirl pattern on the rim. Pair with other pieces from the collection to echo the designs seen at White City House.

- · Ceramic cereal bowls
- · Set of four
- · Reactive blue glaze
- · Swirl pattern pressed into clay
- · Inspired by White City House