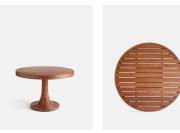

# Edson Low Dining Table

£1,745 Regular

£1,396 Membership

#### Product details

Found in the outdoor spaces at many of our Houses, including Soho House Austin, the Edson Low Dining Table is crafted from solid teak wood with a slatted round top and elegantly tapered, ribbed base. A rich, mid-tone stain adds warmth and depth - a great piece for gathering friends and family outside.

- · Solid teak wood table
- · Slatted round top
- · Tapered ribbed base
- · Mid-tone stain
- · Seats four people
- · Inspired by Soho House Austin