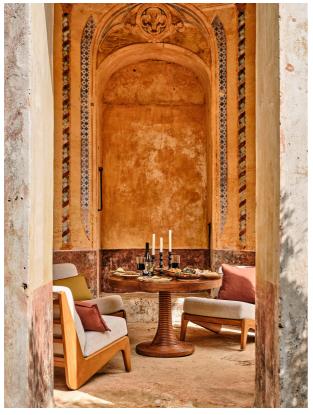

#### Product details

Found in the outdoor spaces at many of our Houses, including Soho House Austin, the Edson Low Dining Table is crafted from solid teak wood with a slatted round top and elegantly tapered, ribbed base. A rich, mid-tone stain adds warmth and depth - a great piece for gathering friends and family outside.

- · Solid teak wood table
- · Slatted round top
- · Tapered ribbed base
- · Mid-tone stain
- · Seats four people
- · Inspired by Soho House Austin