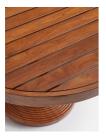

#### Product details

Found in the outdoor spaces at many of our Houses, including Soho House Austin, the Edson Low Dining Table is crafted from solid teak wood with a slatted round top and elegantly tapered, ribbed base. A rich, mid-tone stain adds warmth and depth - a great piece for gathering friends and family outside.

- · Solid teak wood table
- · Slatted round top
- · Tapered ribbed base
- · Mid-tone stain
- · Seats four people
- · Inspired by Soho House Austin