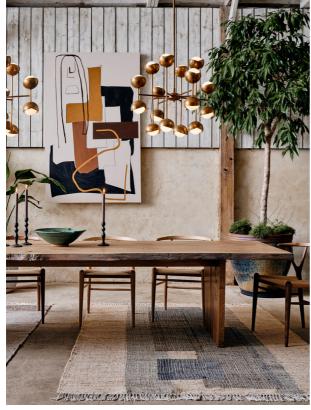

#### Product details

Built to last a lifetime and serve generations to come, the Calne dining table is carved from premium British Pippy oak, with a characteristic live edge. The chunky heirloom piece is inspired by biophilic design, a concept that connects people to nature. Visible knots and cracks are featured throughout and considered charming features of natural timber. Place it in the centre of a dining room to recreate the rustic settings at Soho Farmhouse.

- · Solid British Pippy oak dining table
- · Made in the UK
- · Biophilic design
- · Live edge detail
- · Bow tie detail
- · Visible knots and cracks
- · Each table is unique; no two pieces are exactly alike
- · Seats eight to 10 people
- · Available to order in different sizes and
- · Built in the UK and made to last a lifetime
- · Inspired by Soho Farmhouse