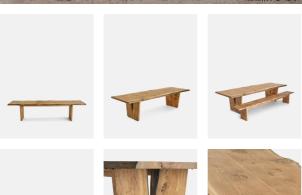

# Available in

Light Oak

Golden Oak

Aged Oak

Dark Oak

#### Sizes

95 x 240, 100 x 270, 100 x 300