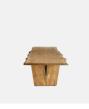

#### Product details

Built to last a lifetime and serve generations to come, the Calne dining table is carved from premium British Pippy oak, with a characteristic live edge. The chunky heirloom piece is inspired by biophilic design, a concept that connects people to nature. Visible knots and cracks are featured throughout and considered charming features of natural timber. Place it in the centre of a dining room to recreate the rustic settings at Soho Farmhouse.

## **Dimensions**

Product dimensions: H75 x W270 x D100cm / H29.5 x W106.3 x D39.4"

Product weight: 170kg / 374.8lbs

/products/calne-dining-table/79900611 - SKU: 79900611 Packaged or boxed dimensions: H75 x W270 x D100cm / H29.5 x W106.3 x D39.4"