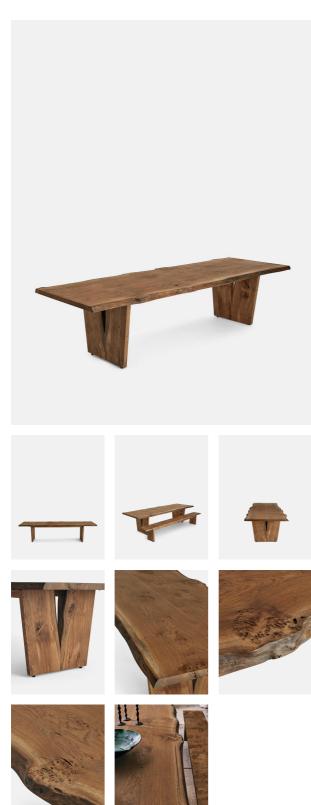

# Calne Dining Table, Dark, 240cm, Uk

95 x 240, 100 x 270, 100 x 300

### Product details

Built to last a lifetime and serve generations to come, the Calne dining table is carved from premium British Pippy oak, with a characteristic live edge. The chunky heirloom piece is inspired by biophilic design, a concept that connects people to nature. Visible knots and cracks are featured throughout and considered charming features of natural timber. Place it in the centre of a dining room to recreate the rustic settings at Soho Farmhouse.

- $\cdot\,$  Solid British Pippy oak dining table
- $\cdot\,$  Made in the UK
- Biophilic design
- · Live edge detail
- Bow tie detail
- Visible knots and cracks
- $\cdot\,$  Each table is unique; no two pieces are exactly alike
- · Seats six to eight people
- $\cdot\,$  Available to order in different sizes and
- wood stains
- · Built in the UK and made to last a lifetime
- Inspired by Soho Farmhouse

#### Dimensions

Product dimensions: H75 x W240 x D95cm / H29.5 x W94.5 x D37.4"

#### Details

Thickness: 4.5cm Material: Oak Assembly Required: No Care Instructions: Dust often using a clean, soft, dry and lint-free cloth. Blot spills immediately and wipe with a clean, damp, cloth. We do not recommend the use of chemical cleansers, abrasives or furniture polish. Avoid direct contact with liquids.