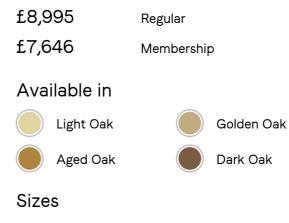

# Calne Dining Table, Dark, 240cm, Uk

95 x 240, 100 x 270, 100 x 300

- $\cdot\,$  Solid British Pippy oak dining table
- $\cdot\,$  Made in the UK
- Biophilic design
- · Live edge detail
- Bow tie detail
- Visible knots and cracks
- $\cdot\,$  Each table is unique; no two pieces are exactly alike
- · Seats six to eight people
- $\cdot\,$  Available to order in different sizes and
- wood stains
- · Built in the UK and made to last a lifetime
- Inspired by Soho Farmhouse